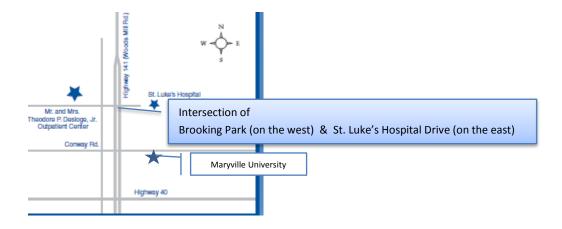

Directions to the Desloge St. Luke's Outpatient Center -

Desloge Outpatient Center is located on the west side of Highway 141, directly across from St. Luke's Hospital main entrance.

## Directions from highway 40/64

Go north on Woods Mill Rd. (Hwy 141) 1/2 mile to the intersection at the hospital entrance.

Continue through the stoplight at Conway Rd.

Turn LEFT at the next stoplight onto Brooking Park Drive/Woods Mill Rd.

Go straight at four-way stop sign intersection,

The Desloge Outpatient Center will be on your right. (Brooking Park Assisted Living Center will be on

your left)